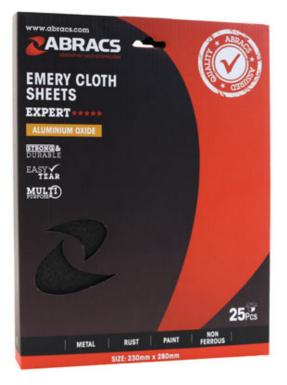

## **Abracs Emery Sheets P40 25pc**

Abracs emery sheets are an industrial quality emery sheet made from premium quality aluminium oxide grain bonded to strong yet easy to tear J-weight cloth backing. Designed for general maintenance work, rust removal, sanding and polishing; for use on metal, rust, paint and non ferrous materials, making them ideal for use in the automotive industry.

## **Additional Information**

- Aluminium oxide emery sheets with blue twill J-weight cloth backing. •
- · For use on metal, rust, paint, non ferrous materials.
- Sheet size: 230mm x 280mm; grit: P40.
- •